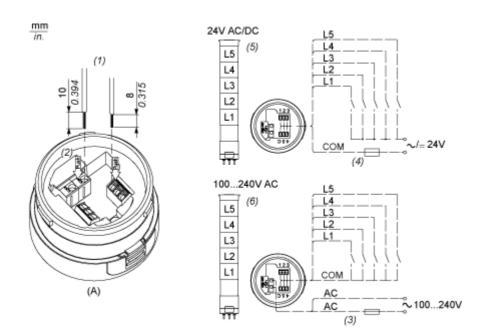

#### Connections and Schema

#### Illuminated Units, Multi-LED and Audible Units Wiring

- (A) Fixing Unit
- (1) Dimensions of Wiring size
- (2) Push-in Wire Connectors
- (3) Fuse : 2A ,250V
- (4) Fuse : 0.5A ,125V
- (5) Modular Tower Lights 24V AC/DC
- (6) Modular Tower Lights 100...240V AC
- L1 to L5 : Illuminated LED Units