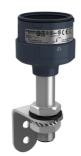

## Harmony XVU, Fixing metal bracket with 100 mm aluminium pole for modular tower lights, black, Ø60

XVUZ100T

#### Fixing Unit - Metal Bracket with Pole