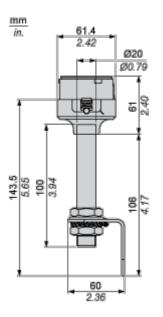

**Dimensions Drawings** 

#### Fixing Unit - Metal Bracket with Pole

#### **Dimensions with Fixing Unit**