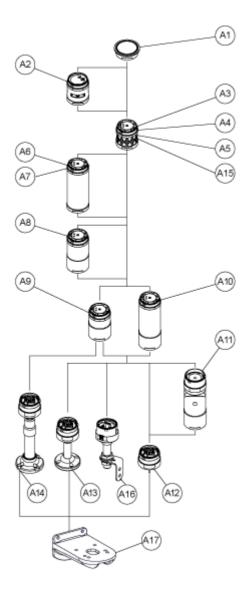

#### Modular Tower Lights Mounting

| Drawing    | Part number | Part name            |
|------------|-------------|----------------------|
|            | -           | Top cover            |
| A1         | -           | Top cover (Silver)   |
| A2         | XVUC9S      | Buzzer unit          |
| <b>A</b> 2 | XVUC9SQ     | Buzzer unit (Silver) |
| A3         | XVUC23      | Green LED unit       |
|            | XVUC24      | Red LED unit         |
|            | XVUC25      | Orange LED unit      |
|            | XVUC26      | Blue LED unit        |

| XVUC27White LED unitXVUC28Yellow LED unitA4XVUC29Multi-LED unit, Pulse signalA5XVUC29PMulti-LED unit, Pulse signalA6XVUC9VSound unitA7XVUC9VPSound unit, Pulse signalA8XVUC020QExtenderA9XVUC21BQDC bodyXVUC21BQDC body (Silver)A9XVUC21MQAC body NPNA10XVUC21MQAC body PNPXVUC21MQAC body PNPXVUC21MQAC body PNP (Silver)A11XVUZ01Fixing Unit - Direct mounting (3 pins)XVUZ01Fixing Unit - Direct mounting (3 pins)XVUZ01Fixing Unit - Direct mounting (2 pins)XVUZ03Fixing Unit - Direct mounting (2 pins)XVUZ04Fixing Unit - Direct mounting (2 pins)XVUZ04Fixing Unit - Plate with Pole (100 mm)XVUZ04Fixing Unit - Plate with Pole (100 mm)XVUZ04Fixing Unit - Plate with Pole (400 mm)XVUZ800Fixing Unit - Plate with Pole (400 mm)XVUZ800Fixing Unit - Plate with Pole (400 mm)A14XVUZ05Fixing Unit - Plate with Pole (400 mm)A15XVUC43Green LED unit, FlashXVUC44Red LED unit, FlashXVUC44Red LED unit, FlashXVUC44Orange LED unit, Flash                                                                                                                                                                                                                                                                                                                                                                                                                                                                                                                                                                                                                                                                                                                                                                                                                                                                                                                                                                                                                                                                                                                                                    | Drawing | Part number | Part name                                             |
|-------------------------------------------------------------------------------------------------------------------------------------------------------------------------------------------------------------------------------------------------------------------------------------------------------------------------------------------------------------------------------------------------------------------------------------------------------------------------------------------------------------------------------------------------------------------------------------------------------------------------------------------------------------------------------------------------------------------------------------------------------------------------------------------------------------------------------------------------------------------------------------------------------------------------------------------------------------------------------------------------------------------------------------------------------------------------------------------------------------------------------------------------------------------------------------------------------------------------------------------------------------------------------------------------------------------------------------------------------------------------------------------------------------------------------------------------------------------------------------------------------------------------------------------------------------------------------------------------------------------------------------------------------------------------------------------------------------------------------------------------------------------------------------------------------------------------------------------------------------------------------------------------------------------------------------------------------------------------------------------------------------------------------------------------------------------------------------------------------|---------|-------------|-------------------------------------------------------|
| A4XVUC29Multi-LED unitA5XVUC29PMulti-LED unit, Pulse signalA6XVUC9VSound unit, Pulse signalA7XVUC9VPSound unit, Pulse signalA8XVUC020QExtenderA9XVUC21BQDC bodyXVUC21BQDC body (Silver)A10XVUC21MPAC body NPNXVUC21MQPAC body PNPXVUC21MQPAC body PNPXVUC21MQPFixing Unit - Direct mounting (3 pins)XVUZ01QFixing Unit - Direct mounting (3 pins)XVUZ01QFixing Unit - Direct mounting (2 pins)XVUZ01QFixing Unit - Plate with Pole (100 mm)XVUZ01QFixing Unit - Plate with Pole (100 mm)XVUZ01QFixing Unit - Plate with Pole (100 mm)XVUZ01QFixing Unit - Plate with Pole (400 mm)XVUZ01QFixing Unit - Plate with Pole (800 mm)A14XVUZ04Fixing Unit - Plate with Pole (800 mm)A14XVUC43Green LED unit, FlashXVUC44Red LED unit, Flash                                                                                                                                                                                                                                                                                                                                                                                                                                                                                                                                                                                                                                                                                                                                                                                                                                                                                                                                            |         | XVUC27      | White LED unit                                        |
| A5XVUC29PMulti-LED unit, Pulse signalA6XVUC3VSound unitA7XVUC9VPSound unit, Pulse signalA7XVUC9VPSound unit, Pulse signalA8XVUC0200ExtenderA8XVUC020QExtender (Silver)A9XVUC21BQDC bodyA10XVUC21BQDC body (Silver)A11XVUC21MPAC body PNPXVUC21MPAC body PNPXVUC21MPAC body PNP (Silver)A11XVU206Flexible optionXVU2010Fixing Unit - Direct mounting (3 pins)XVU2011Fixing Unit - Direct mounting (3 pins)XVU203Fixing Unit - Direct mounting (2 pins)XVU204Fixing Unit - Direct mounting (2 pins)XVU203Fixing Unit - Direct mounting (4 pins)XVU204Fixing Unit - Plate with Pole (100 mm)XVU2020Fixing Unit - Plate with Pole (100 mm)XVU2800Fixing Unit - Plate with Pole (400 mm)XVU2800Fixing Unit - Plate with Pole (800 mm)A14XVU205Fixing Unit - Plate with Pole (800 mm)A15XVU243Green LED unit, FlashXVUC44Red LED unit, Flash                                                                                                                                                                                                                                                                                                                                                                                                                                                                                                                                                                                                                                                                                                                                                                                                                                                                                                                                                                                                                                                                                                                                                                                                                                                                |         | XVUC28      | Yellow LED unit                                       |
| A6XVUC9VSound unitA7XVUC9VPSound unit, Pulse signalA7XVUC020QExtenderA8XVUC020QExtender (Silver)A9XVUC21BDC bodyA9XVUC21BQDC body (Silver)A100XVUC21MPAC body NPNXVUC21MPAC body PNP (Silver)A110XVUC21MQPFixing Unit - Direct mounting (3 pins)XVUZ01Fixing Unit - Direct mounting (3 pins)XVUZ01Fixing Unit - Direct mounting (2 pins)XVUZ02Fixing Unit - Direct mounting (2 pins)XVUZ04Fixing Unit - Plate with Pole (100 mm)XVUZ02QFixing Unit - Plate with Pole (100 mm)XVUZ030Fixing Unit - Plate with Pole (400 mm)XVUZ400Fixing Unit - Plate wit                                                                                                                                                                                                                                                                                                                                                                                                                                                                                                                                                                                                                                                                                                                                                                                                                                                                                        | A4      | XVUC29      | Multi-LED unit                                        |
| A7XVUC9VPSound unit, Pulse signalA7XVUC020ExtenderA8XVUC020QExtender (Silver)A9XVUC21BDC bodyA9XVUC21BQDC body (Silver)A10XVUC21MQAC body NPNA11XVUC21MPAC body PNP (Silver)A11XVU206Flexible optionA11XVU201QFixing Unit - Direct mounting (3 pins)XVU201QFixing Unit - Direct mounting (3 pins)XVU203Fixing Unit - Direct mounting (2 pins)XVU204Fixing Unit - Direct mounting (4 pins)XVU202Fixing Unit - Plate with Pole (100 mm)A13XVUZ02QFixing Unit - Plate with Pole (400 mm)A14XVU205Fixing Unit - Plate with Pole (800 mm)A15XVU204Fixing Unit - Plate with adjustment pole (100-385 mm)A16XVU204Fixing Unit - Plate with adjustment pole (100-385 mm)                                                                                                                                                                                                                                                                                                                                                                                                                                                                                                                                                                                                                                                                                                                                                                                                                                                                                                                                                                                                                                                                                                                                                                                                                                                                                                                                                                                                                                      | A5      | XVUC29P     | Multi-LED unit, Pulse signal                          |
| A8XVUC020ExtenderA8XVUC020QExtender (Silver)A9XVUC21BDC bodyA9XVUC21BQDC body (Silver)A10XVUC21MQAC body NPNA10XVUC21MPAC body PNPXVUC21MQPAC body PNP (Silver)A11XVUZ06Flexible optionA11XVUZ01QFixing Unit - Direct mounting (3 pins)XVUZ01QFixing Unit - Direct mounting (3 pins)XVUZ01QFixing Unit - Direct mounting (2 pins)XVUZ03Fixing Unit - Direct mounting (2 pins)XVUZ04Fixing Unit - Direct mounting (4 pins)XVUZ02Fixing Unit - Plate with Pole (100 mm)XVUZ02Fixing Unit - Plate with Pole (100 mm)XVUZ03Fixing Unit - Plate with Pole (400 mm)XVUZ04Fixing Unit - Plate with Pole (400 mm)XVUZ800Fixing Unit - Plate with Pole (800 mm)A14XVUZ05Fixing Unit - Plate with Pole (800 mm)A15XVUC43Green LED unit, FlashXVUC44Red LED unit, Flash                                                                                                                                                                                                                                                                                                                                                                                                                                                                                                                                                                                                                                                                                                                                                                                                                                                                                                                                                                                                                                                                                                                                                                                                                                                                                                                                          | A6      | XVUC9V      | Sound unit                                            |
| A8Image: constraint of the second | A7      | XVUC9VP     | Sound unit, Pulse signal                              |
| XVUC020QExtender (Silver)A9XVUC21BDC bodyXVUC21BQDC body (Silver)A10XVUC21MQAC body NPNXVUC21MPAC body PNPXVUC21MQPAC body PNP (Silver)A11XVUC21MQPAC body PNP (Silver)A11XVUZ06Flexible optionA11XVUZ01Fixing Unit - Direct mounting (3 pins)XVUZ01QFixing Unit - Direct mounting (Silver,3 pins)XVUZ01QFixing Unit - Direct mounting (2 pins)XVUZ04Fixing Unit - Direct mounting (4 pins)XVUZ04Fixing Unit - Plate with Pole (100 mm)XVUZ02QFixing Unit - Plate with Pole (100 mm)XVUZ800Fixing Unit - Plate with Pole (400 mm)XVUZ800Fixing Unit - Plate with Pole (800 mm)A13XVUZ05Fixing Unit - Plate with adjustment pole (100-385 mm)A14XVUZ43Green LED unit, FlashXVUC44Red LED unit, Flash                                                                                                                                                                                                                                                                                                                                                                                                                                                                                                                                                                                                                                                                                                                                                                                                                                                                                                                                                                                                                                                                                                                                                                                                                                                                                                                                                                                                   | A 0     | XVUC020     | Extender                                              |
| A9     XVUC21BQ     DC body (Silver)       A10     XVUC21M     AC body NPN       A10     XVUC21MP     AC body PNP       XVUC21MQP     AC body PNP (Silver)       A11     XVUZ01     Fixing Unit - Direct mounting (3 pins)       XVUZ01Q     Fixing Unit - Direct mounting (3 pins)       XVUZ01Q     Fixing Unit - Direct mounting (2 pins)       XVUZ03     Fixing Unit - Direct mounting (2 pins)       XVUZ04     Fixing Unit - Direct mounting (4 pins)       XVUZ02     Fixing Unit - Plate with Pole (100 mm)       XVUZ02     Fixing Unit - Plate with Pole (100 mm)       XVUZ02Q     Fixing Unit - Plate with Pole (400 mm)       XVUZ800     Fixing Unit - Plate with Pole (800 mm)       A14     XVUC43     Green LED unit, Flash       XVUC44     Red LED unit, Flash                                                                                                                                                                                                                                                                                                                                                                                                                                                                                                                                                                                                                                                                                                                                                                                                                                                                                                                                                                                                                                                                                                                                                                 | AO      | XVUC020Q    | Extender (Silver)                                     |
| XVUC21BQDC body (Silver)A10XVUC21MAC body NPNXVUC21MPAC body PNPXVUC21MQPAC body PNP (Silver)A11XVUC21MQPFlexible optionA11XVUZ06Flexible optionXVUZ01QFixing Unit - Direct mounting (3 pins)XVUZ01QFixing Unit - Direct mounting (Silver,3 pins)XVUZ03Fixing Unit - Direct mounting (2 pins)XVUZ04Fixing Unit - Direct mounting (4 pins)XVUZ04Fixing Unit - Plate with Pole (100 mm)XVUZ02QFixing Unit - Plate with Pole (100 mm, Silver)XVUZ800Fixing Unit - Plate with Pole (400 mm)XVUZ800Fixing Unit - Plate with Pole (800 mm)A14XVUZ05Fixing Unit - Plate with adjustment pole (100-385 mm)A15XVUC43Green LED unit, FlashXVUC44Red LED unit, Flash                                                                                                                                                                                                                                                                                                                                                                                                                                                                                                                                                                                                                                                                                                                                                                                                                                                                                                                                                                                                                                                                                                                                                                                                                                                                                                                                                                                                                                             | 40      | XVUC21B     | DC body                                               |
| A10XVUC21MPAC body PNPA11XVUC21MQPAC body PNP (Silver)A11XVUZ06Flexible optionA11XVUZ06Flexible optionA12XVUZ01Fixing Unit - Direct mounting (3 pins)A12XVUZ01QFixing Unit - Direct mounting (Silver,3 pins)A12XVUZ01QFixing Unit - Direct mounting (2 pins)XVUZ03Fixing Unit - Direct mounting (2 pins)XVUZ04Fixing Unit - Direct mounting (4 pins)XVUZ02Fixing Unit - Plate with Pole (100 mm)XVUZ02QFixing Unit - Plate with Pole (100 mm, Silver)A13XVUZ400Fixing Unit - Plate with Pole (400 mm)A14XVUZ05Fixing Unit - Plate with Pole (800 mm)A14XVUC43Green LED unit, FlashXVUC44Red LED unit, Flash                                                                                                                                                                                                                                                                                                                                                                                                                                                                                                                                                                                                                                                                                                                                                                                                                                                                                                                                                                                                                                                                                                                                                                                                                                                                                                                                                                                                                                                                                           | А9      | XVUC21BQ    | DC body (Silver)                                      |
| A11XVUC21MQPAC body PNP (Silver)A11XVUZ06Flexible optionA11XVUZ01Fixing Unit - Direct mounting (3 pins)A12XVUZ01QFixing Unit - Direct mounting (3 pins)A12XVUZ01QFixing Unit - Direct mounting (2 pins)XVUZ03Fixing Unit - Direct mounting (2 pins)XVUZ04Fixing Unit - Direct mounting (4 pins)XVUZ02Fixing Unit - Plate with Pole (100 mm)A13XVUZ02Fixing Unit - Plate with Pole (100 mm, Silver)A13XVUZ04Fixing Unit - Plate with Pole (400 mm)A14XVUZ05Fixing Unit - Plate with Pole (800 mm)A15XVUC43Green LED unit, FlashXVUC44Red LED unit, Flash                                                                                                                                                                                                                                                                                                                                                                                                                                                                                                                                                                                                                                                                                                                                                                                                                                                                                                                                                                                                                                                                                                                                                                                                                                                                                                                                                                                                                                                                                                                                               |         | XVUC21M     | AC body NPN                                           |
| A11XVUZ06Flexible optionA12XVUZ01Fixing Unit - Direct mounting (3 pins)A12XVUZ01QFixing Unit - Direct mounting (Silver,3 pins)A12XVUZ03Fixing Unit - Direct mounting (2 pins)XVUZ03Fixing Unit - Direct mounting (2 pins)XVUZ04Fixing Unit - Direct mounting (4 pins)XVUZ02Fixing Unit - Plate with Pole (100 mm)XVUZ02QFixing Unit - Plate with Pole (100 mm, Silver)A13XVUZ02QFixing Unit - Plate with Pole (400 mm)XVUZ800Fixing Unit - Plate with Pole (800 mm)A14XVUZ05Fixing Unit - Plate with adjustment pole (100-385 mm)A15XVUC43Green LED unit, FlashXVUC44Red LED unit, Flash                                                                                                                                                                                                                                                                                                                                                                                                                                                                                                                                                                                                                                                                                                                                                                                                                                                                                                                                                                                                                                                                                                                                                                                                                                                                                                                                                                                                                                                                                                              | A10     | XVUC21MP    | AC body PNP                                           |
| A12   XVUZ01   Fixing Unit - Direct mounting (3 pins)     XVUZ01Q   Fixing Unit - Direct mounting (Silver, 3 pins)     XVUZ03   Fixing Unit - Direct mounting (2 pins)     XVUZ04   Fixing Unit - Direct mounting (4 pins)     XVUZ04   Fixing Unit - Direct mounting (4 pins)     XVUZ02   Fixing Unit - Plate with Pole (100 mm)     XVUZ02Q   Fixing Unit - Plate with Pole (100 mm, Silver)     XVUZ400   Fixing Unit - Plate with Pole (400 mm)     XVUZ800   Fixing Unit - Plate with Pole (800 mm)     A14   XVUZ05   Fixing Unit - Plate with adjustment pole (100-385 mm)     A15   XVUC43   Green LED unit, Flash     XVUC44   Red LED unit, Flash                                                                                                                                                                                                                                                                                                                                                                                                                                                                                                                                                                                                                                                                                                                                                                                                                                                                                                                                                                                                                                                                                                                                                                                                                                                                                                                                                                                                                                          |         | XVUC21MQP   | AC body PNP (Silver)                                  |
| A12   XVUZ01Q   Fixing Unit - Direct mounting (Silver,3 pins)     XVUZ03   Fixing Unit - Direct mounting (2 pins)     XVUZ04   Fixing Unit - Direct mounting (4 pins)     XVUZ02   Fixing Unit - Direct mounting (4 pins)     XVUZ02   Fixing Unit - Plate with Pole (100 mm)     XVUZ02Q   Fixing Unit - Plate with Pole (100 mm, Silver)     XVUZ400   Fixing Unit - Plate with Pole (400 mm)     XVUZ800   Fixing Unit - Plate with Pole (800 mm)     A14   XVUZ05   Fixing Unit - Plate with adjustment pole (100-385 mm)     A15   XVUC43   Green LED unit, Flash     XVUC44   Red LED unit, Flash                                                                                                                                                                                                                                                                                                                                                                                                                                                                                                                                                                                                                                                                                                                                                                                                                                                                                                                                                                                                                                                                                                                                                                                                                                                                                                                                                                                                                                                                                               | A11     | XVUZ06      | Flexible option                                       |
| A12   XVUZ03   Fixing Unit - Direct mounting (2 pins)     XVUZ04   Fixing Unit - Direct mounting (4 pins)     XVUZ02   Fixing Unit - Plate with Pole (100 mm)     XVUZ02Q   Fixing Unit - Plate with Pole (100 mm, Silver)     XVUZ400   Fixing Unit - Plate with Pole (400 mm)     XVUZ800   Fixing Unit - Plate with Pole (800 mm)     A14   XVUZ05   Fixing Unit - Plate with adjustment pole (100-385 mm)     A15   XVUC43   Green LED unit, Flash     XVUC44   Red LED unit, Flash                                                                                                                                                                                                                                                                                                                                                                                                                                                                                                                                                                                                                                                                                                                                                                                                                                                                                                                                                                                                                                                                                                                                                                                                                                                                                                                                                                                                                                                                                                                                                                                                               |         | XVUZ01      | Fixing Unit - Direct mounting (3 pins)                |
| XVUZ03   Fixing Unit - Direct mounting (2 pins)     XVUZ04   Fixing Unit - Direct mounting (4 pins)     XVUZ02   Fixing Unit - Plate with Pole (100 mm)     XVUZ02Q   Fixing Unit - Plate with Pole (100 mm, Silver)     XVUZ400   Fixing Unit - Plate with Pole (400 mm)     XVUZ400   Fixing Unit - Plate with Pole (400 mm)     XVUZ800   Fixing Unit - Plate with Pole (800 mm)     A14   XVUZ05   Fixing Unit - Plate with adjustment pole (100-385 mm)     A15   XVUC43   Green LED unit, Flash     XVUC44   Red LED unit, Flash                                                                                                                                                                                                                                                                                                                                                                                                                                                                                                                                                                                                                                                                                                                                                                                                                                                                                                                                                                                                                                                                                                                                                                                                                                                                                                                                                                                                                                                                                                                                                                |         | XVUZ01Q     | Fixing Unit - Direct mounting (Silver,3 pins)         |
| A13   XVUZ02   Fixing Unit - Plate with Pole (100 mm)     XVUZ02Q   Fixing Unit - Plate with Pole (100 mm, Silver)     XVUZ400   Fixing Unit - Plate with Pole (400 mm)     XVUZ800   Fixing Unit - Plate with Pole (800 mm)     A14   XVUZ05   Fixing Unit - Plate with adjustment pole (100-385 mm)     A15   XVUC43   Green LED unit, Flash     XVUC44   Red LED unit, Flash                                                                                                                                                                                                                                                                                                                                                                                                                                                                                                                                                                                                                                                                                                                                                                                                                                                                                                                                                                                                                                                                                                                                                                                                                                                                                                                                                                                                                                                                                                                                                                                                                                                                                                                       | A12     | XVUZ03      | Fixing Unit - Direct mounting (2 pins)                |
| A13   XVUZ02Q   Fixing Unit - Plate with Pole (100 mm, Silver)     XVUZ400   Fixing Unit - Plate with Pole (400 mm)     XVUZ800   Fixing Unit - Plate with Pole (800 mm)     A14   XVUZ05   Fixing Unit - Plate with adjustment pole (100-385 mm)     A15   XVUC43   Green LED unit, Flash     XVUC44   Red LED unit, Flash                                                                                                                                                                                                                                                                                                                                                                                                                                                                                                                                                                                                                                                                                                                                                                                                                                                                                                                                                                                                                                                                                                                                                                                                                                                                                                                                                                                                                                                                                                                                                                                                                                                                                                                                                                           |         | XVUZ04      | Fixing Unit - Direct mounting (4 pins)                |
| A13   XVUZ400   Fixing Unit - Plate with Pole (400 mm)     XVUZ800   Fixing Unit - Plate with Pole (800 mm)     A14   XVUZ05   Fixing Unit - Plate with adjustment pole (100-385 mm)     A15   XVUC43   Green LED unit, Flash     XVUC44   Red LED unit, Flash                                                                                                                                                                                                                                                                                                                                                                                                                                                                                                                                                                                                                                                                                                                                                                                                                                                                                                                                                                                                                                                                                                                                                                                                                                                                                                                                                                                                                                                                                                                                                                                                                                                                                                                                                                                                                                        |         | XVUZ02      | Fixing Unit - Plate with Pole (100 mm)                |
| XVUZ400   Fixing Unit - Plate with Pole (400 mm)     XVUZ800   Fixing Unit - Plate with Pole (800 mm)     A14   XVUZ05   Fixing Unit - Plate with adjustment pole (100-385 mm)     A15   XVUC43   Green LED unit, Flash     XVUC44   Red LED unit, Flash                                                                                                                                                                                                                                                                                                                                                                                                                                                                                                                                                                                                                                                                                                                                                                                                                                                                                                                                                                                                                                                                                                                                                                                                                                                                                                                                                                                                                                                                                                                                                                                                                                                                                                                                                                                                                                              | A13     | XVUZ02Q     | Fixing Unit - Plate with Pole (100 mm, Silver)        |
| A14 XVUZ05 Fixing Unit - Plate with adjustment pole (100-385 mm)   A15 XVUC43 Green LED unit, Flash   XVUC44 Red LED unit, Flash                                                                                                                                                                                                                                                                                                                                                                                                                                                                                                                                                                                                                                                                                                                                                                                                                                                                                                                                                                                                                                                                                                                                                                                                                                                                                                                                                                                                                                                                                                                                                                                                                                                                                                                                                                                                                                                                                                                                                                      |         | XVUZ400     | Fixing Unit - Plate with Pole (400 mm)                |
| A15 XVUC43 Green LED unit, Flash   XVUC44 Red LED unit, Flash                                                                                                                                                                                                                                                                                                                                                                                                                                                                                                                                                                                                                                                                                                                                                                                                                                                                                                                                                                                                                                                                                                                                                                                                                                                                                                                                                                                                                                                                                                                                                                                                                                                                                                                                                                                                                                                                                                                                                                                                                                         |         | XVUZ800     | Fixing Unit - Plate with Pole (800 mm)                |
| XVUC44 Red LED unit, Flash                                                                                                                                                                                                                                                                                                                                                                                                                                                                                                                                                                                                                                                                                                                                                                                                                                                                                                                                                                                                                                                                                                                                                                                                                                                                                                                                                                                                                                                                                                                                                                                                                                                                                                                                                                                                                                                                                                                                                                                                                                                                            | A14     | XVUZ05      | Fixing Unit - Plate with adjustment pole (100-385 mm) |
|                                                                                                                                                                                                                                                                                                                                                                                                                                                                                                                                                                                                                                                                                                                                                                                                                                                                                                                                                                                                                                                                                                                                                                                                                                                                                                                                                                                                                                                                                                                                                                                                                                                                                                                                                                                                                                                                                                                                                                                                                                                                                                       | A15     | XVUC43      | Green LED unit, Flash                                 |
| XVUC45 Orange LED unit, Flash                                                                                                                                                                                                                                                                                                                                                                                                                                                                                                                                                                                                                                                                                                                                                                                                                                                                                                                                                                                                                                                                                                                                                                                                                                                                                                                                                                                                                                                                                                                                                                                                                                                                                                                                                                                                                                                                                                                                                                                                                                                                         |         | XVUC44      | Red LED unit, Flash                                   |
|                                                                                                                                                                                                                                                                                                                                                                                                                                                                                                                                                                                                                                                                                                                                                                                                                                                                                                                                                                                                                                                                                                                                                                                                                                                                                                                                                                                                                                                                                                                                                                                                                                                                                                                                                                                                                                                                                                                                                                                                                                                                                                       |         | XVUC45      | Orange LED unit, Flash                                |
| XVUC46 Blue LED unit, Flash                                                                                                                                                                                                                                                                                                                                                                                                                                                                                                                                                                                                                                                                                                                                                                                                                                                                                                                                                                                                                                                                                                                                                                                                                                                                                                                                                                                                                                                                                                                                                                                                                                                                                                                                                                                                                                                                                                                                                                                                                                                                           |         | XVUC46      | Blue LED unit, Flash                                  |

| Drawing | Part number | Part name                                        |
|---------|-------------|--------------------------------------------------|
|         | XVUC47      | White LED unit, Flash                            |
|         | XVUC48      | Yellow LED unit, Flash                           |
|         | XVUZ100T    | Fixing Unit - Metal bracket with pole (100 mm)   |
| A16     | XVUZ250T    | Fixing Unit - Metal bracket with pole(250 mm)    |
|         | XVUZ400T    | Fixing Unit - Metal bracket with pole (400 mm)   |
| A17     | XVUZ12      | Fixing plate for use on vertical support - black |