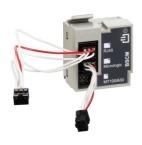

# breaker status and control module, BSCM, ComPact NSX

LV434205

#### Main

| Range Of Product          | ComPact NSX100250<br>ComPact NSX400630                |  |
|---------------------------|-------------------------------------------------------|--|
| Device Short Name         | breaker status control module                         |  |
| Product Or Component Type | Communication module                                  |  |
| Range Compatibility       | ComPact ComPact NSX PowerPact PowerPact Multistandard |  |
| Function Of Module        | Control circuit breaker Get breaking status           |  |