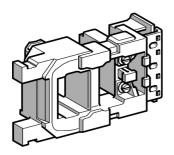

# TeSys F - contactor coil - LX0FG - 110 V AC

LX0FG006

! Discontinued on: Oct 10, 2020

① Discontinued

#### Main

| Range                        | TeSys                                                      |
|------------------------------|------------------------------------------------------------|
| Product Or Component Type    | Contactor coil                                             |
| Device Short Name            | LX0FG                                                      |
| Control Circuit Type         | AC at 50400 Hz<br>DC standard                              |
| [Uc] Control Circuit Voltage | 110 V AC 50400 Hz<br>110 V DC                              |
| Average Resistance           | 6.92 Ohm latching at 20 °C<br>1339 Ohm unlatching at 20 °C |
| Product Compatibility        | CR1F185                                                    |
| Operating Time               | 3540 ms latching 50100 ms unlatching                       |
| Mechanical Durability        | 1 Mcycles                                                  |
| Maximum Operating Rate       | 120 cyc/h 40 °C                                            |