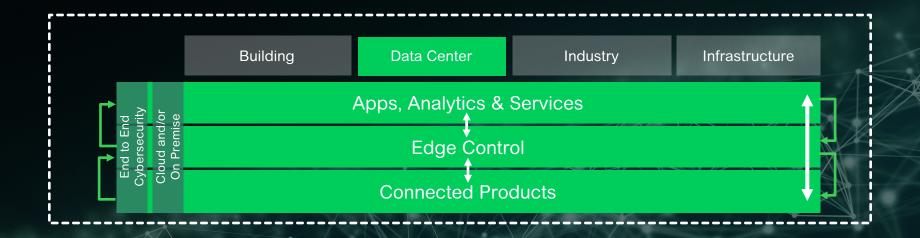

## EcoStruxure<sup>™</sup> for Data Center

Integrating domain expertise to enhance value and enable digital adoption in our key end markets

EcoStruxure EcoStruxure EcoStruxure EcoStruxure EcoStruxure Building Power IT Machine Plant Grid

## Eco Struxure for Data Center

EcoStruxure Building EcoStruxure IT EcoStruxure Power

66

A transformative platform that changes the core way that datacenters are monitored and managed."

IDC, 2017