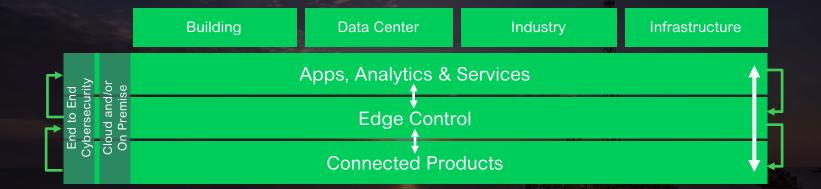

Open and Agnostic integration

Converged platform at edge

Open standards for integration with 3rd party

EcoStruxure EcoStruxure Building Power

EcoStruxure EcoStruxure Machine

EcoStruxure Plant

EcoStruxure Grid

One EcoStruxure per domain combining into complete customer solutions