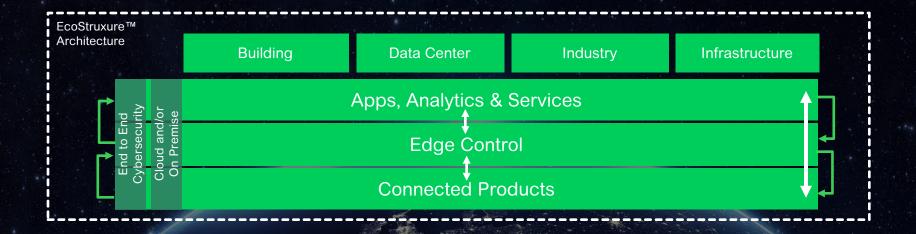

One EcoStruxure per domain combining into complete customer solutions

## EcoStruxure<sup>™</sup> for Data Center

Integrating domain expertise to enhance value and enable digital adoption in our key end markets

EcoStruxure EcoStruxure EcoStruxure EcoStruxure EcoStruxure Building Power IT Machine Plant Grid

## Eco Struxure for Data Center

EcoStruxure Building EcoStruxure IT EcoStruxure Power

66

A transformative platform that changes the core way that datacenters are monitored and managed."

IDC, 2017