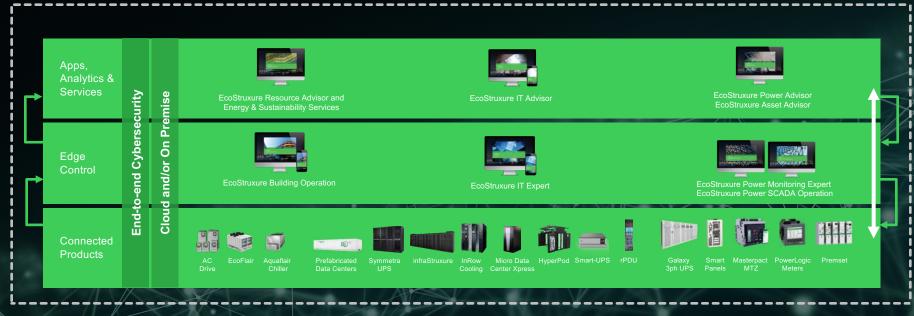

## EcoStruxure<sup>™</sup> for Data Center

Integrating domain expertise to enhance value and enable digital adoption in our key end markets

EcoStruxure EcoStruxure EcoStruxure EcoStruxure EcoStruxure Building Power IT Machine Plant Grid

## Eco Struxure for Data Center

EcoStruxure Building EcoStruxure IT EcoStruxure Power

66

A transformative platform that changes the core way that datacenters are monitored and managed."

IDC, 2017